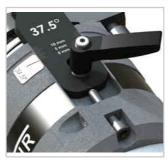

Rotation handle as standard: extends blade life and optimizes cutting quality

| References           | Motors                                               | Accessories                                                                                                                                                                                                                                                                                  | Consumables                                                                                                                                                                                                                                                                      |
|----------------------|------------------------------------------------------|----------------------------------------------------------------------------------------------------------------------------------------------------------------------------------------------------------------------------------------------------------------------------------------------|----------------------------------------------------------------------------------------------------------------------------------------------------------------------------------------------------------------------------------------------------------------------------------|
| GAP121-2<br>GAP121-1 | GA15-220 : 220<br>V mono<br>GA15-110 : 110<br>V mono | CCPS21: support feet CCBSB-001: bench with height adjustment - 1.5 m CCBSB-002: additional 1.5 m bench  SAEP-00: electric rotation autoline 121 to 321 (110 V - 230V)  CCSER1/CCSER2: simple/bearing stand  All motors are delivered in their individual case, including the necessary tools | PC30-08-B02: carbide inserts  TV15-300: 30° spinner (Max 12,7mm)  TV15-375: 37.5° spinner (Max 12,7mm)  TV15-450: 45° spinner(Max 12,7mm)  TJ15-150: Set J head for GA15 at 15° with 8 carbide tips without roller  All spinner are delivered with their carbide inserts mounted |