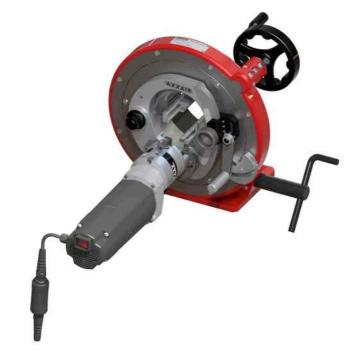

## **Technical Specifications**

- Basic jaws Ø24 to Ø121 mm
- Included stainless steel auxiliary jaws Ø 15 to Ø 108 mm
- **Technology**: screw carbide inserts: 10 x faster than HSS tools. Superior service life
- Max 12,7mm for all spinners
- Patented System
- **Scalability**: may be transformed into a cutting and orbital welding machine
- Weight: 43 kg (easy handling)