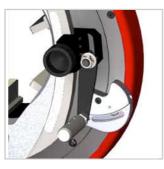

End stop adjustment : shows directly thickness of the tube for a V prep without land

Fine adjustment: the screw allows a strong stop and a fine land adjustment

Outer profile guide system: to account for tube "out of round"