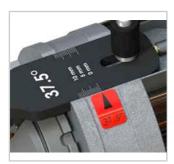

End stop adjustment : shows directly thickness of the tube for a V prep without land

Fine adjustment: the screw allows a strong stop and a fine land adjustment

Outer profile guide system: to account for tube "out of round"