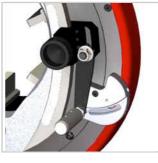

Rotation handle as standard: extends blade life and optimizes cutting quality

| References           | Motors                                               | Accessories                                                                                                                                                                                                                                                                               | Consumables                                                                                                                                                                                                                                                                      |
|----------------------|------------------------------------------------------|-------------------------------------------------------------------------------------------------------------------------------------------------------------------------------------------------------------------------------------------------------------------------------------------|----------------------------------------------------------------------------------------------------------------------------------------------------------------------------------------------------------------------------------------------------------------------------------|
| GAP171-2<br>GAP171-1 | GA15-220 : 220<br>V mono<br>GA15-110 : 110<br>V mono | CCPS21: support feet CCBSB-001: bench with height adjustment - 1.5 m CCBSB-002: additional 1.5 m bench SAEP-00: electric rotation autoline 121 to 321 (110 V - 230V) CCSER1/CCSER2: simple/bearing stand All motors are delivered in their individual case, including the necessary tools | PC30-08-B02: carbide inserts  TV15-300: 30° spinner (Max 12,7mm)  TV15-375: 37.5° spinner (Max 12,7mm)  TV15-450: 45° spinner(Max 12,7mm)  TJ15-150: Set J head for GA15 at 15° with 8 carbide tips without roller  All spinner are delivered with their carbide inserts mounted |