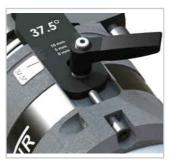

End stop adjustment: shows directly thickness of the tube for a V prep without land

Fine adjustment: the screw allows a strong stop and a fine land adjustment

Outer profile guide system: to account for tube "out of round"