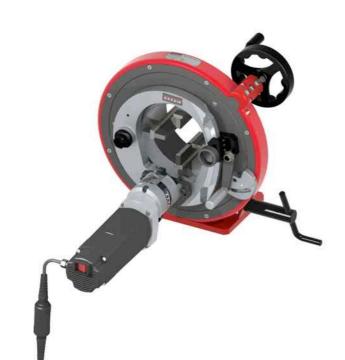

## ø22 - ø170 mm ø0,625 to ø6,625 "

V3.4-07-2014

## **Technical Specifications**

- Basic jaws 704 to Ø170 mm
- Included stainless steel auxiliary jaws Ø 33 to Ø 118 mm )
- Technology: screw carbide inserts: 10 x faster than HSS tools. Superior service life
- Max 12,7mm for all spinners
- Patented System
- **Scalability**: may be transformed into a cutting and orbital welding machine
- Weight: 50 kg (easy handling)