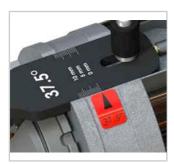

End stop adjustment: shows directly thickness of the tube for a V prep without land

Fine adjustment: the screw allows a strong stop and a fine land adjustment

Outer profile guide system: to account for tube "out of round"