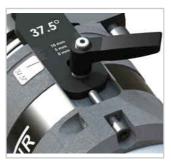

End stop adjustment : shows directly thickness of the tube for a V prep without land

Fine adjustment: the screw allows a strong stop and a fine land adjustment

Outer profile guide system: to account for tube "out of round"