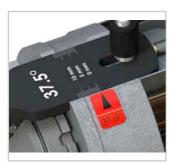

End stop adjustment : shows directly thickness of the tube for a V prep without land

Fine adjustment: the screw allows a strong stop and a fine land adjustment

Outer profile guide system: to account for tube "out of round"