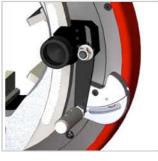

Rotation handle as standard: extends blade life and optimizes cutting quality

| References           | Motors                                               | Accessories                                                                                                                                                                                                                                                                                    | Consumables                                                                                                                                                                                                                                                                      |
|----------------------|------------------------------------------------------|------------------------------------------------------------------------------------------------------------------------------------------------------------------------------------------------------------------------------------------------------------------------------------------------|----------------------------------------------------------------------------------------------------------------------------------------------------------------------------------------------------------------------------------------------------------------------------------|
| GAP221-2<br>GAP221-1 | GA15-220 : 220<br>V mono<br>GA15-110 : 110<br>V mono | CCPS21: support feet  CCBSB-001: bench with height adjustment - 1.5 m  CCBSB-002: additional 1.5 m bench  SAEP-00: electric rotation autoline 121 to 321 (110 V - 230V)  CCSER1/CCSER2: simple/bearing stand  All motors are delivered in their individual case, including the necessary tools | PC30-08-B02: carbide inserts  TV15-300: 30° spinner (Max 12,7mm)  TV15-375: 37.5° spinner (Max 12,7mm)  TV15-450: 45° spinner(Max 12,7mm)  TJ15-150: Set J head for GA15 at 15° with 8 carbide tips without roller  All spinner are delivered with their carbide inserts mounted |