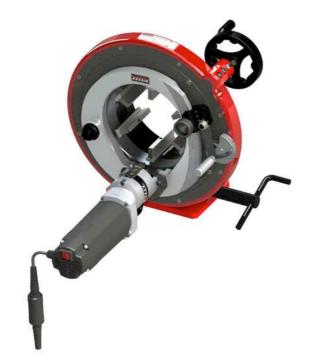

## **Technical Specifications**

- Basic jaws Ø116 to Ø225 mm
- Included stainless steel auxiliary jaws Ø 59 to Ø 169 mm
- **Technology**: screw carbide inserts: 10 x faster than HSS tools. Superior service life
- Max 12,7mm for all spinners
- Patented System
- **Scalability**: may be transformed into a cutting and orbital welding machine
- Weight: 57 kg (easy handling)