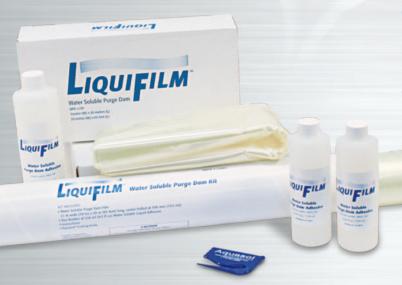

# Liquifilm®

# WATER SOLUBLE PURGE FILM AND ADHESIVE

#### **AVAILABLE IN BRICK & KIT FORMATS**

#### **Kit Contents:**

- · Liquifilm® Water Soluble Film Wound on Core
- Two 250 ml Bottles of Liquifilm® Water Soluble Adhesive
- · Cutting Knife
- Instruction Sheet