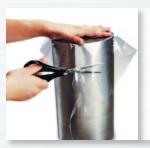

# Liquifilm®

# WATER SOLUBLE PURGE FILM AND ADHESIVE



# THE TRANSPARENT & FLEXIBLE PURGE GAS BARRIER FOR TIG WELDING





**CLEAN**Clean pipe.

#### **AVAILABLE IN BRICK & KIT FORMATS**



#### **Kit Contents:**

- · Liquifilm® Water Soluble Film Wound on Core
- Two 250 ml Bottles of Liquifilm® Water Soluble Adhesive
- · Cutting Knife
- Instruction Sheet





## **APPLY**

Apply Liquifilm® Water Soluble Adhesive to inside of pipe.





## CUT

Cut Liquifilm® in a circle 1.3 times greater than pipe diameter.





# **PRESS**

Press glossy surface of Liquifilm® to tacky adhesive inside pipe.



# Liquifilm®

#### WATER SOLUBLE PURGE FILM AND ADHESIVE



### Impenetrable Purge Barrier

• Excellent Barrier for Retaining Noble Gas (Argon or Argon/Helium Mix)

#### Flexible & Robust

- For Use on Stainless, Duplex and Chromium Steels & Titanium Alloys
- Can Be Punctured for Gas Inlets and Outlets with Little Risk of Tearing
- High Resistance to Pressure, Allowing for Greater Positive Pressure to be Maintained in Weld Area

#### Impenetrable Purge Barrier

• For Ease of Viewing During Welding Process

#### **Ease of Removal**

- · Rapidly Dissolves in Hot or Cold Water
- Leaves No Residue In The Pipeline

#### Safe

• Suita