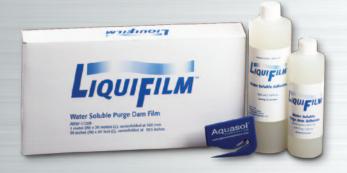

# Liquifilm®

#### WATER SOLUBLE PURGE FILM AND ADHESIVE

#### SPECIFICATIONS FOR LIQUIFILM® WATER SOLUBLE PURGE FILM AND ADHESIVE