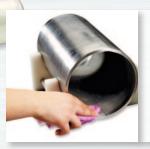

## **APPLY**

Apply Liquifilm® Water Soluble Adhesive to inside of pipe.

# **PRESS**

Press glossy surface of Liquifilm® to tacky adhesive inside pipe.