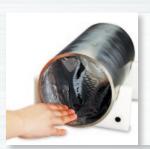

# Liquifilm®

# WATER SOLUBLE PURGE FILM AND ADHESIVE



# THE TRANSPARENT & FLEXIBLE PURGE GAS BARRIER FOR TIG WELDING





**CLEAN**Clean pipe.

#### **AVAILABLE IN BRICK & KIT FORMATS**



#### **Kit Contents:**

- · Liquifilm® Water Soluble Film Wound on Core
- Two 250 ml Bottles of Liquifilm® Water Soluble Adhesive
- · Cutting Knife
- Instruction Sheet





## **APPLY**

Apply Liquifilm® Water Soluble Adhesive to inside of pipe.





## CUT

Cut Liquifilm® in a circle 1.3 times greater than pipe diameter.





# **PRESS**

Press glossy surface of Liquifilm® to tacky adhesive inside pipe.



# Liquifilm®

#### WATER SOLUBLE PURGE FILM AND ADHESIVE



### Impenetrable Purge Barrier

• Excellent Barrier for Retaining Noble Gas (Argon or Argon/Helium Mix)

#### Flexible & Robust

- For Use on Stainless, Duplex and Chromium Steels & Titanium Alloys
- Can Be Punctured for Gas Inlets and Outlets with Little Risk of Tearing
- High Resistance to Pressure, Allowing for Greater Positive Pressure to be Maintained in Weld Area

#### Impenetrable Purge Barrier

• For Ease of Viewing During Welding Process

#### **Ease of Removal**

- · Rapidly Dissolves in Hot or Cold Water
- Leaves No Residue In The Pipeline

#### Safe

• Suitable for Nuclear, Aerospace, and Other Applications

#### SPECIFICATIONS FOR LI