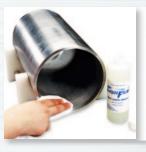

## CUT

Cut Liquifilm® in a circle 1.3 times greater than pipe diameter.

# **PRESS**

Press glossy surface of Liquifilm® to tacky adhesive inside pipe.