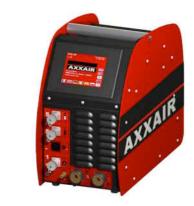

- Ideal for on-site work

- welding data acquisition system
- ·Supplied with a memory card with 200 programs, 20 levels each

### Weight:

- SASL-16xTRA: 15 kg SASL-16xTF : 25 kg

Consumables

5.7" multi-language, colour touch screen

Integrated printer

| r      | per card                                                                                                                                                                                                 |
|--------|----------------------------------------------------------------------------------------------------------------------------------------------------------------------------------------------------------|
| Š      |                                                                                                                                                                                                          |
|        | References                                                                                                                                                                                               |
| -<br>- | 000)/.                                                                                                                                                                                                   |
|        | 220V :<br>SASL-160TRA : Air-cooled orb<br>power source + board SATO80<br>SASL-160T : Water-cooled wel<br>source + board for SATF/SATO<br>SASL-160TF: Water-cooled we<br>source + board for wire feed for |
|        | 110V :<br>SASL-161TRA : Air-cooled orbi<br>power source + board SATO80                                                                                                                                   |