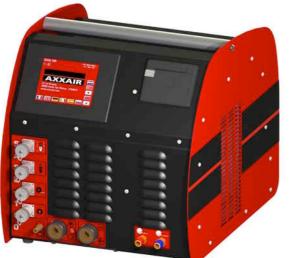

- Ideal for on-site work

- welding data acquisition system
- ·Supplied with a memory card with 200 programs, 20 levels each

### Weight:

- SASL-16xTRA: 15 kg SASL-16xTF : 25 kg

Consumables

5.7" multi-language, colour touch screen

Integrated printer

| r      | per card                                                                                                                                                                                                 |
|--------|----------------------------------------------------------------------------------------------------------------------------------------------------------------------------------------------------------|
| Š      |                                                                                                                                                                                                          |
|        | References                                                                                                                                                                                               |
| -<br>- | 000)/.                                                                                                                                                                                                   |
|        | 220V :<br>SASL-160TRA : Air-cooled orb<br>power source + board SATO80<br>SASL-160T : Water-cooled wel<br>source + board for SATF/SATO<br>SASL-160TF: Water-cooled we<br>source + board for wire feed for |
|        | 110V :<br>SASL-161TRA : Air-cooled orbi<br>power source + board SATO80                                                                                                                                   |