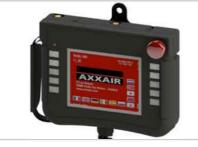

5.7" colour touch screen remote control. Secure, multi-lingual access

Easy-to-use touch screen features parameter calculation

Safe cooling to protect heads (flow rate, level, pressure)

| References                                                                                                                                                                                                                                                                                                   | Accessories                                                                                    | Consumables                                              |
|--------------------------------------------------------------------------------------------------------------------------------------------------------------------------------------------------------------------------------------------------------------------------------------------------------------|------------------------------------------------------------------------------------------------|----------------------------------------------------------|
| SASL-200MP: Water-cooled welding power source + board for SATF/SATO  SASL-200MPEF: Water-cooled welding power source + board wire feed for SP  SASL-200MPF: Water-cooled welding power source + board wire feed for SP/SAT  SASL-200MPAOF: Water-cooled welding power source + board AVC/OSC/WIRE for SP/SAT | SAGC-300: power source<br>trolley<br>SACF-020: Memory card<br>SALCF-020: memory card<br>reader | SACW-C002: Coolant<br>SIMP-02: printer spool for<br>SASL |