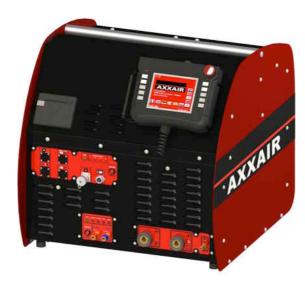

## 210A - Autoline

## **Technical Specifications**

- Orbital welding autoline, PFC compatible110V -230V, 50/60hz, iMax =25A (220V), 30A(110V) Integrated **cooler**: 1400 W cooling capacity
- with 1L/min
- Cooling safety system: flow rate, pressure Max. current  ${\bf 210~A}$
- Power factor: 160 A, 100%
- Assistance for programs creation: welding passes presentation with autoComputing multi-passes
- Supplied with a memory card with 200 programs, 20 levels each

5.7" colour touch screen remote control. Secure, multi-lingual access

Easy-to-use touch screen features parameter calculation

Safe cooling to protect heads (flow rate, level, pressure)

| References                                                                                                                                                                                                                                                                                                   | Accessories                                                                                    | Consumables                                              |
|--------------------------------------------------------------------------------------------------------------------------------------------------------------------------------------------------------------------------------------------------------------------------------------------------------------|------------------------------------------------------------------------------------------------|----------------------------------------------------------|
| SASL-200MP: Water-cooled welding power source + board for SATF/SATO  SASL-200MPEF: Water-cooled welding power source + board wire feed for SP  SASL-200MPF: Water-cooled welding power source + board wire feed for SP/SAT  SASL-200MPAOF: Water-cooled welding power source + board AVC/OSC/WIRE for SP/SAT | SAGC-300: power source<br>trolley<br>SACF-020: Memory card<br>SALCF-020: memory card<br>reader | SACW-C002: Coolant<br>SIMP-02: printer spool for<br>SASL |