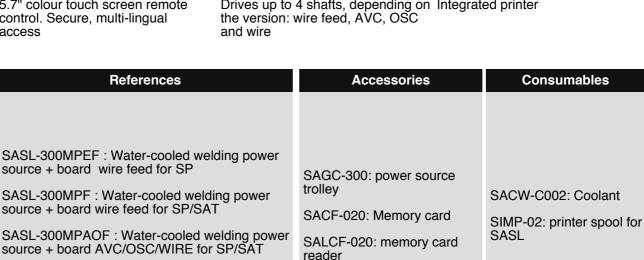

5.7" colour touch screen remote control. Secure, multi-lingual access

source + board wire feed for SP

source + board wire feed for SP/SAT

References

Drives up to 4 shafts, depending on Integrated printer the version: wire feed, AVC, OSC and wire