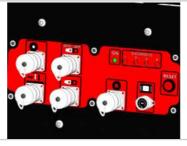

5.7" colour touch screen remote control. Secure, multi-lingual access

source + board wire feed for SP

source + board wire feed for SP/SAT

References

Drives up to 4 shafts, depending on Integrated printer the version: wire feed, AVC, OSC and wire