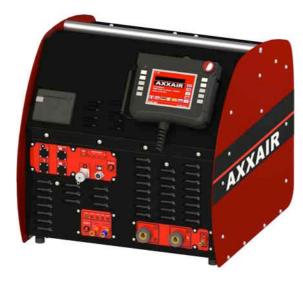

## 300A - 400V

## **Technical Specifications**

- Orbital welding power source, 400V +/15% 3 phases + earth, 50/60Hz ,lmax = 24A Integrated **cooler**: 1400 W cooling capacity
- with 1L/min
- Cooling safety system: flow rate, pressure Max. current  ${\bf 300~A}$
- Power factor: 210 A, 100%
- Assistance for programs creation: welding passes presentation with autoComputing multi-passes
- Supplied with a memory card with 200 programs, 20 levels each

5.7" colour touch screen remote control. Secure, multi-lingual access

source + board wire feed for SP

source + board wire feed for SP/SAT

References

Drives up to 4 shafts, depending on Integrated printer the version: wire feed, AVC, OSC and wire