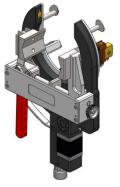

## **ADVANTAGES**

Torch angle adjustment: welding under flange or short T angle

Symetrical clamping / Straight motor

Symmtrical clamping / Angle transmission motor

Mechanical profile guide: Constant arc voltage

## References

SATO-115A01: SATO115 with symetrical clamping and straight motor.

**SATO-115A02:** SATO115 with symmtrical clamping and angle transmission motor.