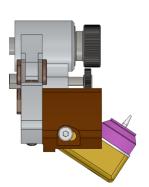

## **ADVANTAGES**

Torch angle adjustment: welding under flange or short T angle

Symetrical clamping / Straight motor

Symmtrical clamping / Angle transmission motor

Mechanical profile guide: Constant arc voltage

## References

SATO-115A01: SATO115 with symetrical clamping and straight motor.

**SATO-115A02:** SATO115 with symmtrical clamping and angle transmission motor.