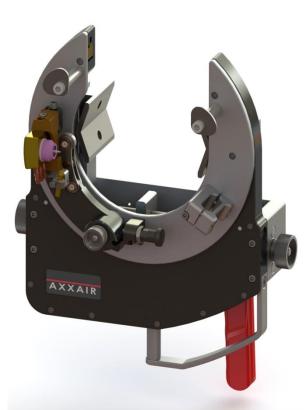

## Technical features:

- Water cooled welding torch
- Symmetrical clamping by toggle clamp

**Motor with encoder**: allows for tungsten electrode start-up at all angles and a wide range of diameters

- Axial adjustment of the electrode
- Weight: 6,8Kg (without cables)

## **ADVANTAGES**

Torch angle adjustment: welding under flange or short T angle

Symetrical clamping / Straight motor

Symmtrical clamping / Angle transmission motor

Mechanical profile guide: Constant arc voltage