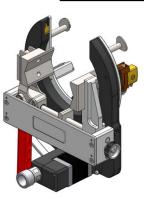

## **ADVANTAGES**

Torch angle adjustment: welding under flange or short T angle

Symetrical clamping / Straight motor

Symmtrical clamping / Angle transmission motor

Mechanical profile guide: Constant arc voltage

## References

SATO-115A01: SATO115 with symetrical clamping and straight motor.

**SATO-115A02:** SATO115 with symmtrical clamping and angle transmission motor.