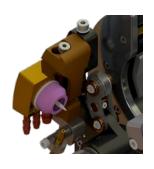

## Technical features:

- Water cooled welding torch
- Symmetrical clamping by toggle clamp

**Motor with encoder**: allows for tungsten electrode start-up at all angles and a wide range of diameters

- Axial adjustment of the electrode
- Weight: 6,8Kg (without cables)

## **ADVANTAGES**

Torch angle adjustment: welding under flange or short T angle

Symetrical clamping / Straight motor

Symmtrical clamping / Angle transmission motor

Mechanical profile guide: Constant arc voltage