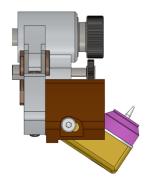

## Technical features:

- Water cooled welding torch
- Symetrical clamping by toggle clamp Motor with encoder : allows for tungsten electrode start-up at all angles and a wide range of diameters
- Axial adjustment of the electrode
- Weight: 8,3Kg (without cables)

## **ADVANTAGES**

Torch angle adjustment: welding under flange or short T angle

Symmetrical clamping / Straight motor

Symmetrical clamping / Angle transmission motor

Mechanical profile guide: Constant arc voltage