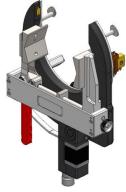

## **ADVANTAGES**

Torch angle adjustment: welding under flange or short T angle

Symmetrical clamping / Straight motor

Symmetrical clamping / Angle transmission motor

Mechanical profile guide: Constant arc voltage

## References

SATO-170A01: SATO170 with symetrical clamping and straight motor.

**SATO-170A02:** SATO170 with symetrical clamping and angle transmission motor.

**NLINE WELDING** 

Join experience