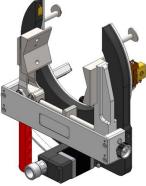

## **ADVANTAGES**

Torch angle adjustment: welding under flange or short T angle

Symmetrical clamping / Straight motor

Symmetrical clamping / Angle transmission motor

Mechanical profile guide: Constant arc voltage

## References

SATO-170A01: SATO170 with symetrical clamping and straight motor.

**SATO-170A02:** SATO170 with symetrical clamping and angle transmission motor.

**NLINE WELDING** 

Join experience