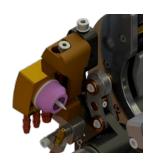

## Technical features:

- Water cooled welding torch
- Symetrical clamping by toggle clamp Motor with encoder : allows for tungsten electrode start-up at all angles and a wide range of diameters
- Axial adjustment of the electrode
- Weight: 8,3Kg (without cables)