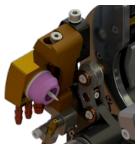

## Technical features:

- · Water cooled welding torch
- Symetrical clamping by toggle clamp Motor with encoder: allows for tungsten electrode start-up at all angles and a wide range of diameters
- Axial adjustment of the electrode
- Weight: 9,9Kg (without cables)

## **ADVANTAGES**

Torch angle adjustment: welding under flange or short T angle

Symetrical clamping / Straight motor

Symmetrical clamping / Angle transmission motor

Mechanical profile guide: Constant arc voltage