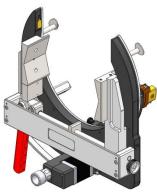

## References

**SATO-220A01:** SATO220 with symetrical clamping and straight motor.

SATO-220A02: SATO220 with smetrical clamping and angle transmission motor.