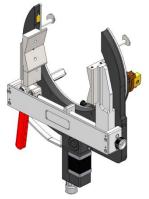

## References

**SATO-220A01:** SATO220 with symetrical clamping and straight motor.

SATO-220A02: SATO220 with smetrical clamping and angle transmission motor.