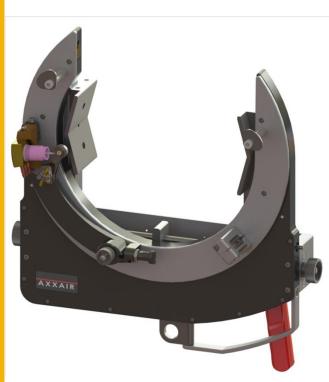

## Technical features:

- · Water cooled welding torch
- Symetrical clamping by toggle clamp Motor with encoder: allows for tungsten electrode start-up at all angles and a wide range of diameters
- Axial adjustment of the electrode
- Weight: 9,9Kg (without cables)

## **ADVANTAGES**

Torch angle adjustment: welding under flange or short T angle

Symetrical clamping / Straight motor

Symmetrical clamping / Angle transmission motor

Mechanical profile guide: Constant arc voltage