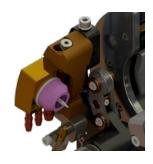

## Technical features:

- · Water cooled welding torch
- Symmetrical clamping by toggle clamp

**Motor with encoder:** allows for tungsten electrode start-up at all angles and a wide range of diameters

- Axial adjustment of the electrode
- Weight: 3,2Kg (without cables)

## **ADVANTAGES**

Torch angle adjustment: welding under flange or short T angle

Symmetrical clamping / Straight motor

Symmetrical clamping / Angle transmission motor

Mechanical profile guide: Constant arc voltage