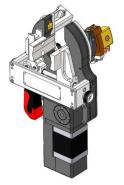

## **ADVANTAGES**

Torch angle adjustment: welding under flange or short T angle

Symmetrical clamping / Straight motor

Symmetrical clamping / Angle transmission motor

Mechanical profile guide: Constant arc voltage

## References

**SATO-40A01:** SATO40 with symmetrical clamping and straight motor.

SATO-40A02: SATO40 with symmetrical clamping and angle transmission motor.