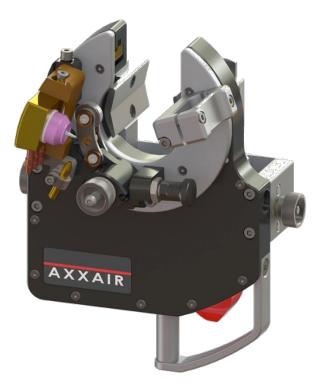

## Technical features:

- · Water cooled welding torch
- Symmetrical clamping by toggle clamp

**Motor with encoder:** allows for tungsten electrode start-up at all angles and a wide range of diameters

- Axial adjustment of the electrode
- Weight: 3,2Kg (without cables)

## **ADVANTAGES**

Torch angle adjustment: welding under flange or short T angle

Symmetrical clamping / Straight motor

Symmetrical clamping / Angle transmission motor

Mechanical profile guide: Constant arc voltage