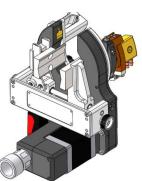

## **ADVANTAGES**

Torch angle adjustment: welding under flange or short T angle

Symmetrical clamping / Straight motor

Symmetrical clamping / Angle transmission motor

Mechanical profile guide: Constant arc voltage

## References

**SATO-40A01:** SATO40 with symmetrical clamping and straight motor.

SATO-40A02: SATO40 with symmetrical clamping and angle transmission motor.