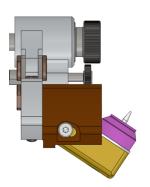

## **ADVANTAGES**

Torch angle adjustment: welding under flange or short T angle

Symmetrical clamping / Straight motor

Symmetrical clamping / Angle transmission motor

Mechanical profile guide: Constant arc voltage