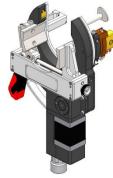

# <u>ADVANTAGES</u>

XXAIR

Torch angle adjustment: welding under flange or short T angle

Symmtrical clamping / Straight motor

Symmtrical clamping / Angle transmission motor

Mechanical profile guide: Constant arc voltage

### References

SATO-80A01: SATO80 with symetrical clamping and straight motor.

SATO-80A02: SATO80 with symetrical clamping and angle transmission motor.

**NLINE WELDING** 