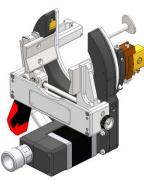

# <u>ADVANTAGES</u>

XXAIR

Torch angle adjustment: welding under flange or short T angle

Symmtrical clamping / Straight motor

Symmtrical clamping / Angle transmission motor

Mechanical profile guide: Constant arc voltage

### References

SATO-80A01: SATO80 with symetrical clamping and straight motor.

SATO-80A02: SATO80 with symetrical clamping and angle transmission motor.

**NLINE WELDING** 