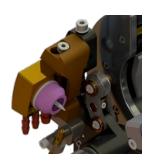

# Technical features:

- Water cooled welding torch
- Symmetrical clamping by toggle clamp

**Motor with encoder** : allows for tungsten electrode start-up at all angles and a wide range of diameters

- Axial adjustment of the electrode
- Weight: 3,4Kg (without cables)