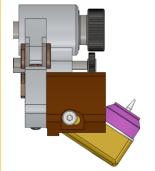

# Technical features:

- Water cooled welding torch
- Symmetrical clamping by toggle clamp

**Motor with encoder** : allows for tungsten electrode start-up at all angles and a wide range of diameters

- Axial adjustment of the electrode
- Weight: 3,4Kg (without cables)

# <u>ADVANTAGES</u>

XXAIR

Torch angle adjustment: welding under flange or short T angle

Symmtrical clamping / Straight motor

Symmtrical clamping / Angle transmission motor

Mechanical profile guide: Constant arc voltage